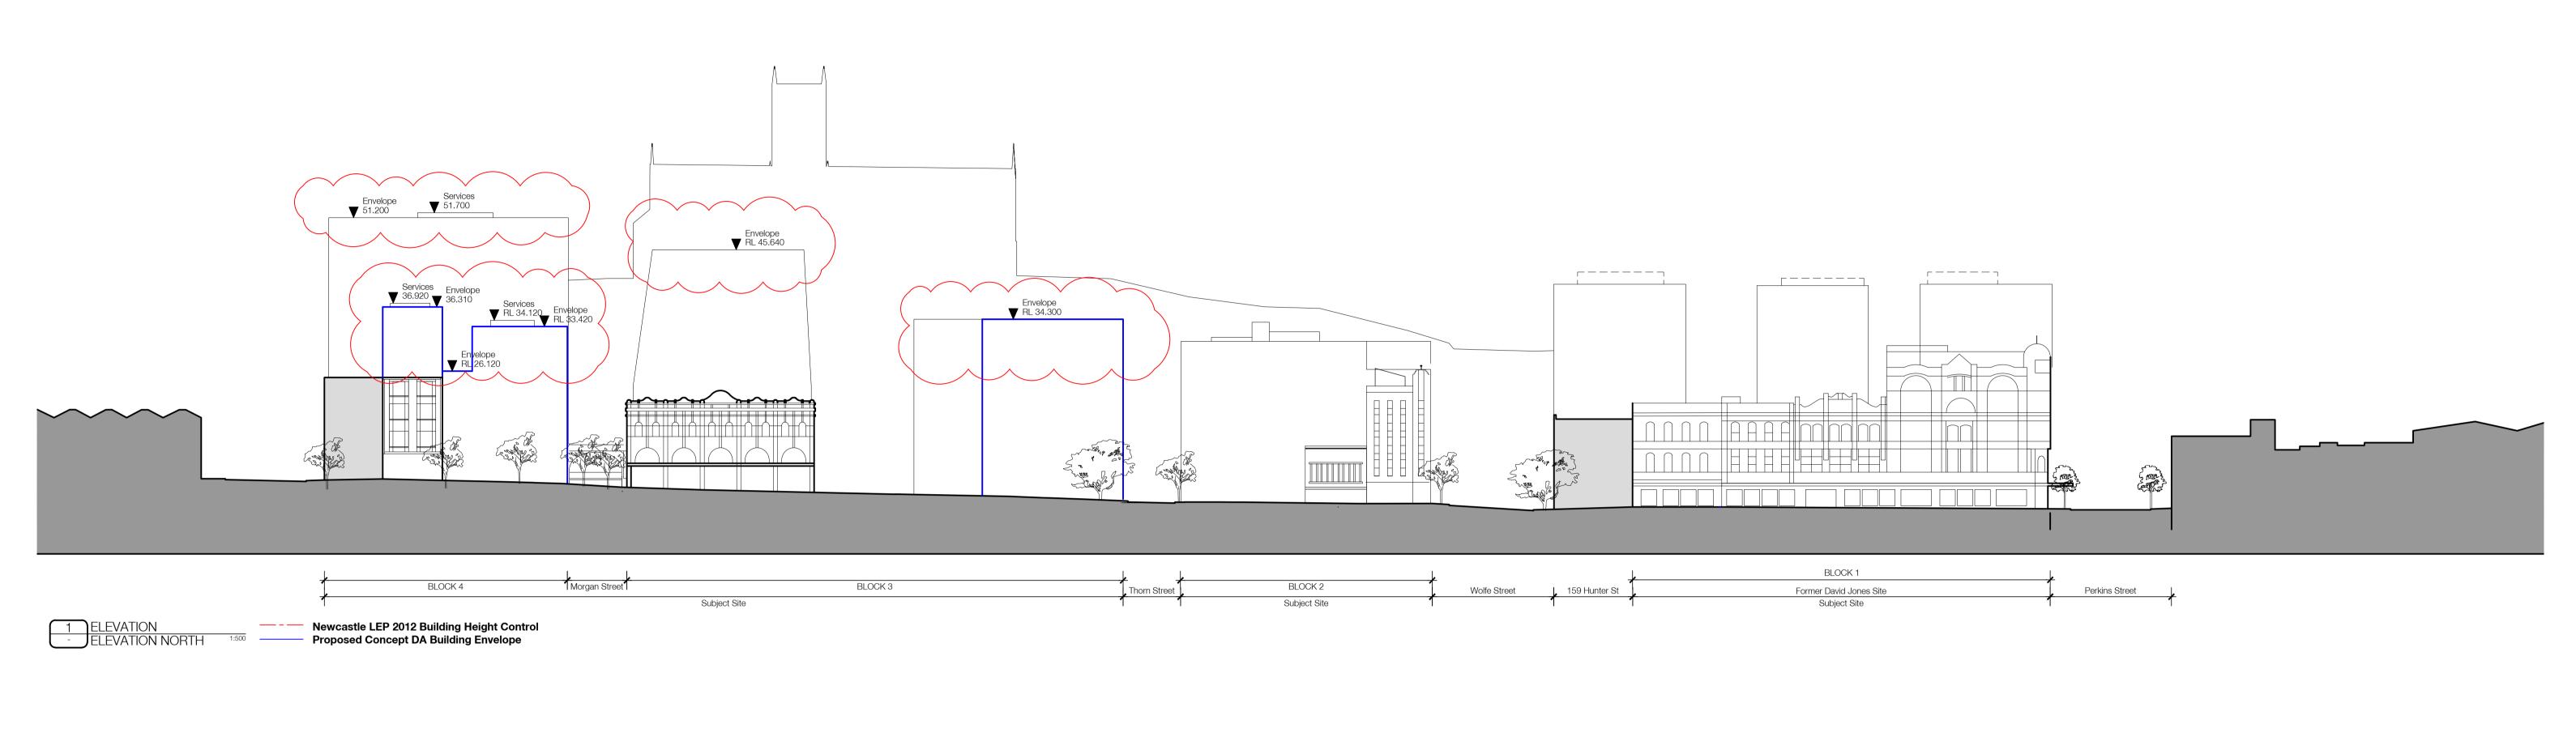

BLOCK 1

Former David Jones Site

Subject Site

By Chk.
ASB AH

Rev. Date Revision

ASB AH

ASB RY

 By
 Chk.
 Rev.
 Date
 Revision

 ML
 AH
 05
 02.02.22
 Section 4.55 - Block 2

ML AH 06 19.04.23 Section 4.55 - Block 3 and 4

ML AH 07 23.02.24 Section 4.55 - Block 3 and 4

ML AH

ML AH

ELEVATION ELEVATION WEST

In accepting and utilising this document the recipient agrees that SJB Architecture (NSW) Pty. Ltd. ACN 081 094 724 T/A SJB Architects, retain all common law, statutory law and other rights including copyright and intellectual property rights. The recipient agrees not to use this document for any purpose other than its intended use; to waive all claims against SJB Architects resulting from unauthorised changes; or to reuse the decument on other projects without the prior writing consent.

The Builder/Contractor shall verify job dimensions prior to any work commencing. Use figured dimensions only. Do not scale drawing.

FOR APPROVAL

Newcastle LEP 2012 Building Height Control
Proposed Concept DA Building Envelope

Building Envelope
Elevation South and West

Core size and Locations are indicative only

Level 2 490 Crown Street Surry Hills NSW

2010 Australia T 61 2 9380 9911

F 61 2 9380 9922

www.sjb.com.au

Sheet Size SJB Architects