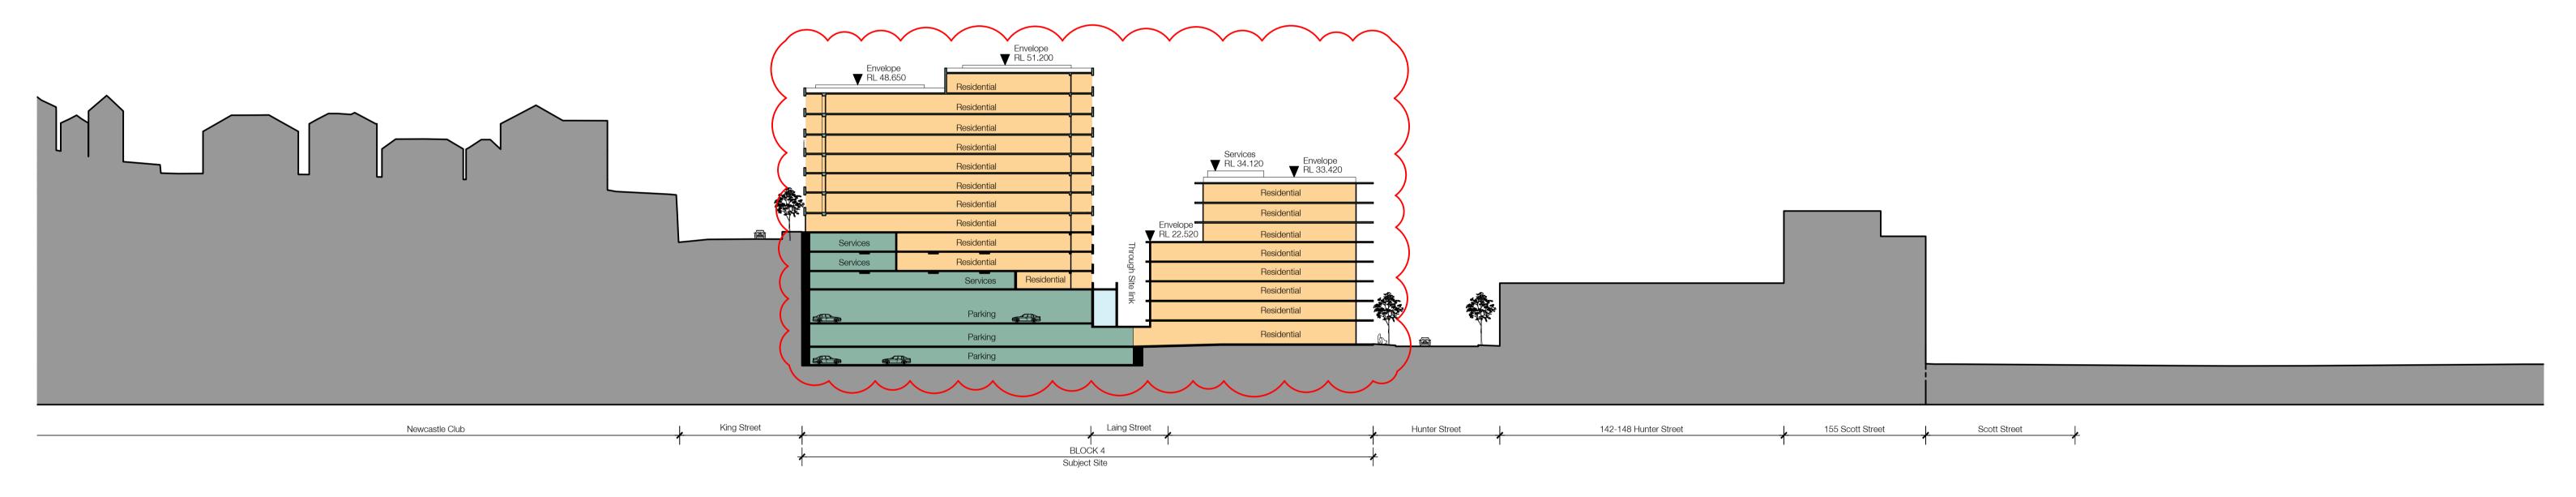

Building Envelope
Elevation South and West

Core size and Locations are indicative only

Level 2 490 Crown Street Surry Hills NSW

2010 Australia T 61 2 9380 9911

F 61 2 9380 9922

www.sjb.com.au

Sheet Size SJB Architects

Core size and Locations are indicative only

— - — Newcastle LEP 2012 Building Height Control ———— Staged DA Building Envelope

Core size and Locations are indicative only

In accepting and utilising this document the recipient agrees that SJB Architecture (NSW) Pty. Ltd. ACN 081 094 724 T/A SJB Architects, retain all common law, statutory law and other rights including copyright and intellectual property rights. The recipient agrees not to use this document for any purpose other than its intended use; to waive all claims against SJB Architects resulting from unauthorised changes; or to reuse the document on other projects without the prior written consent of SJB Architects. Under no circumstances shall transfer of this document be deemed a sale. SJB Architects makes no warranties of fitness for any purpose.