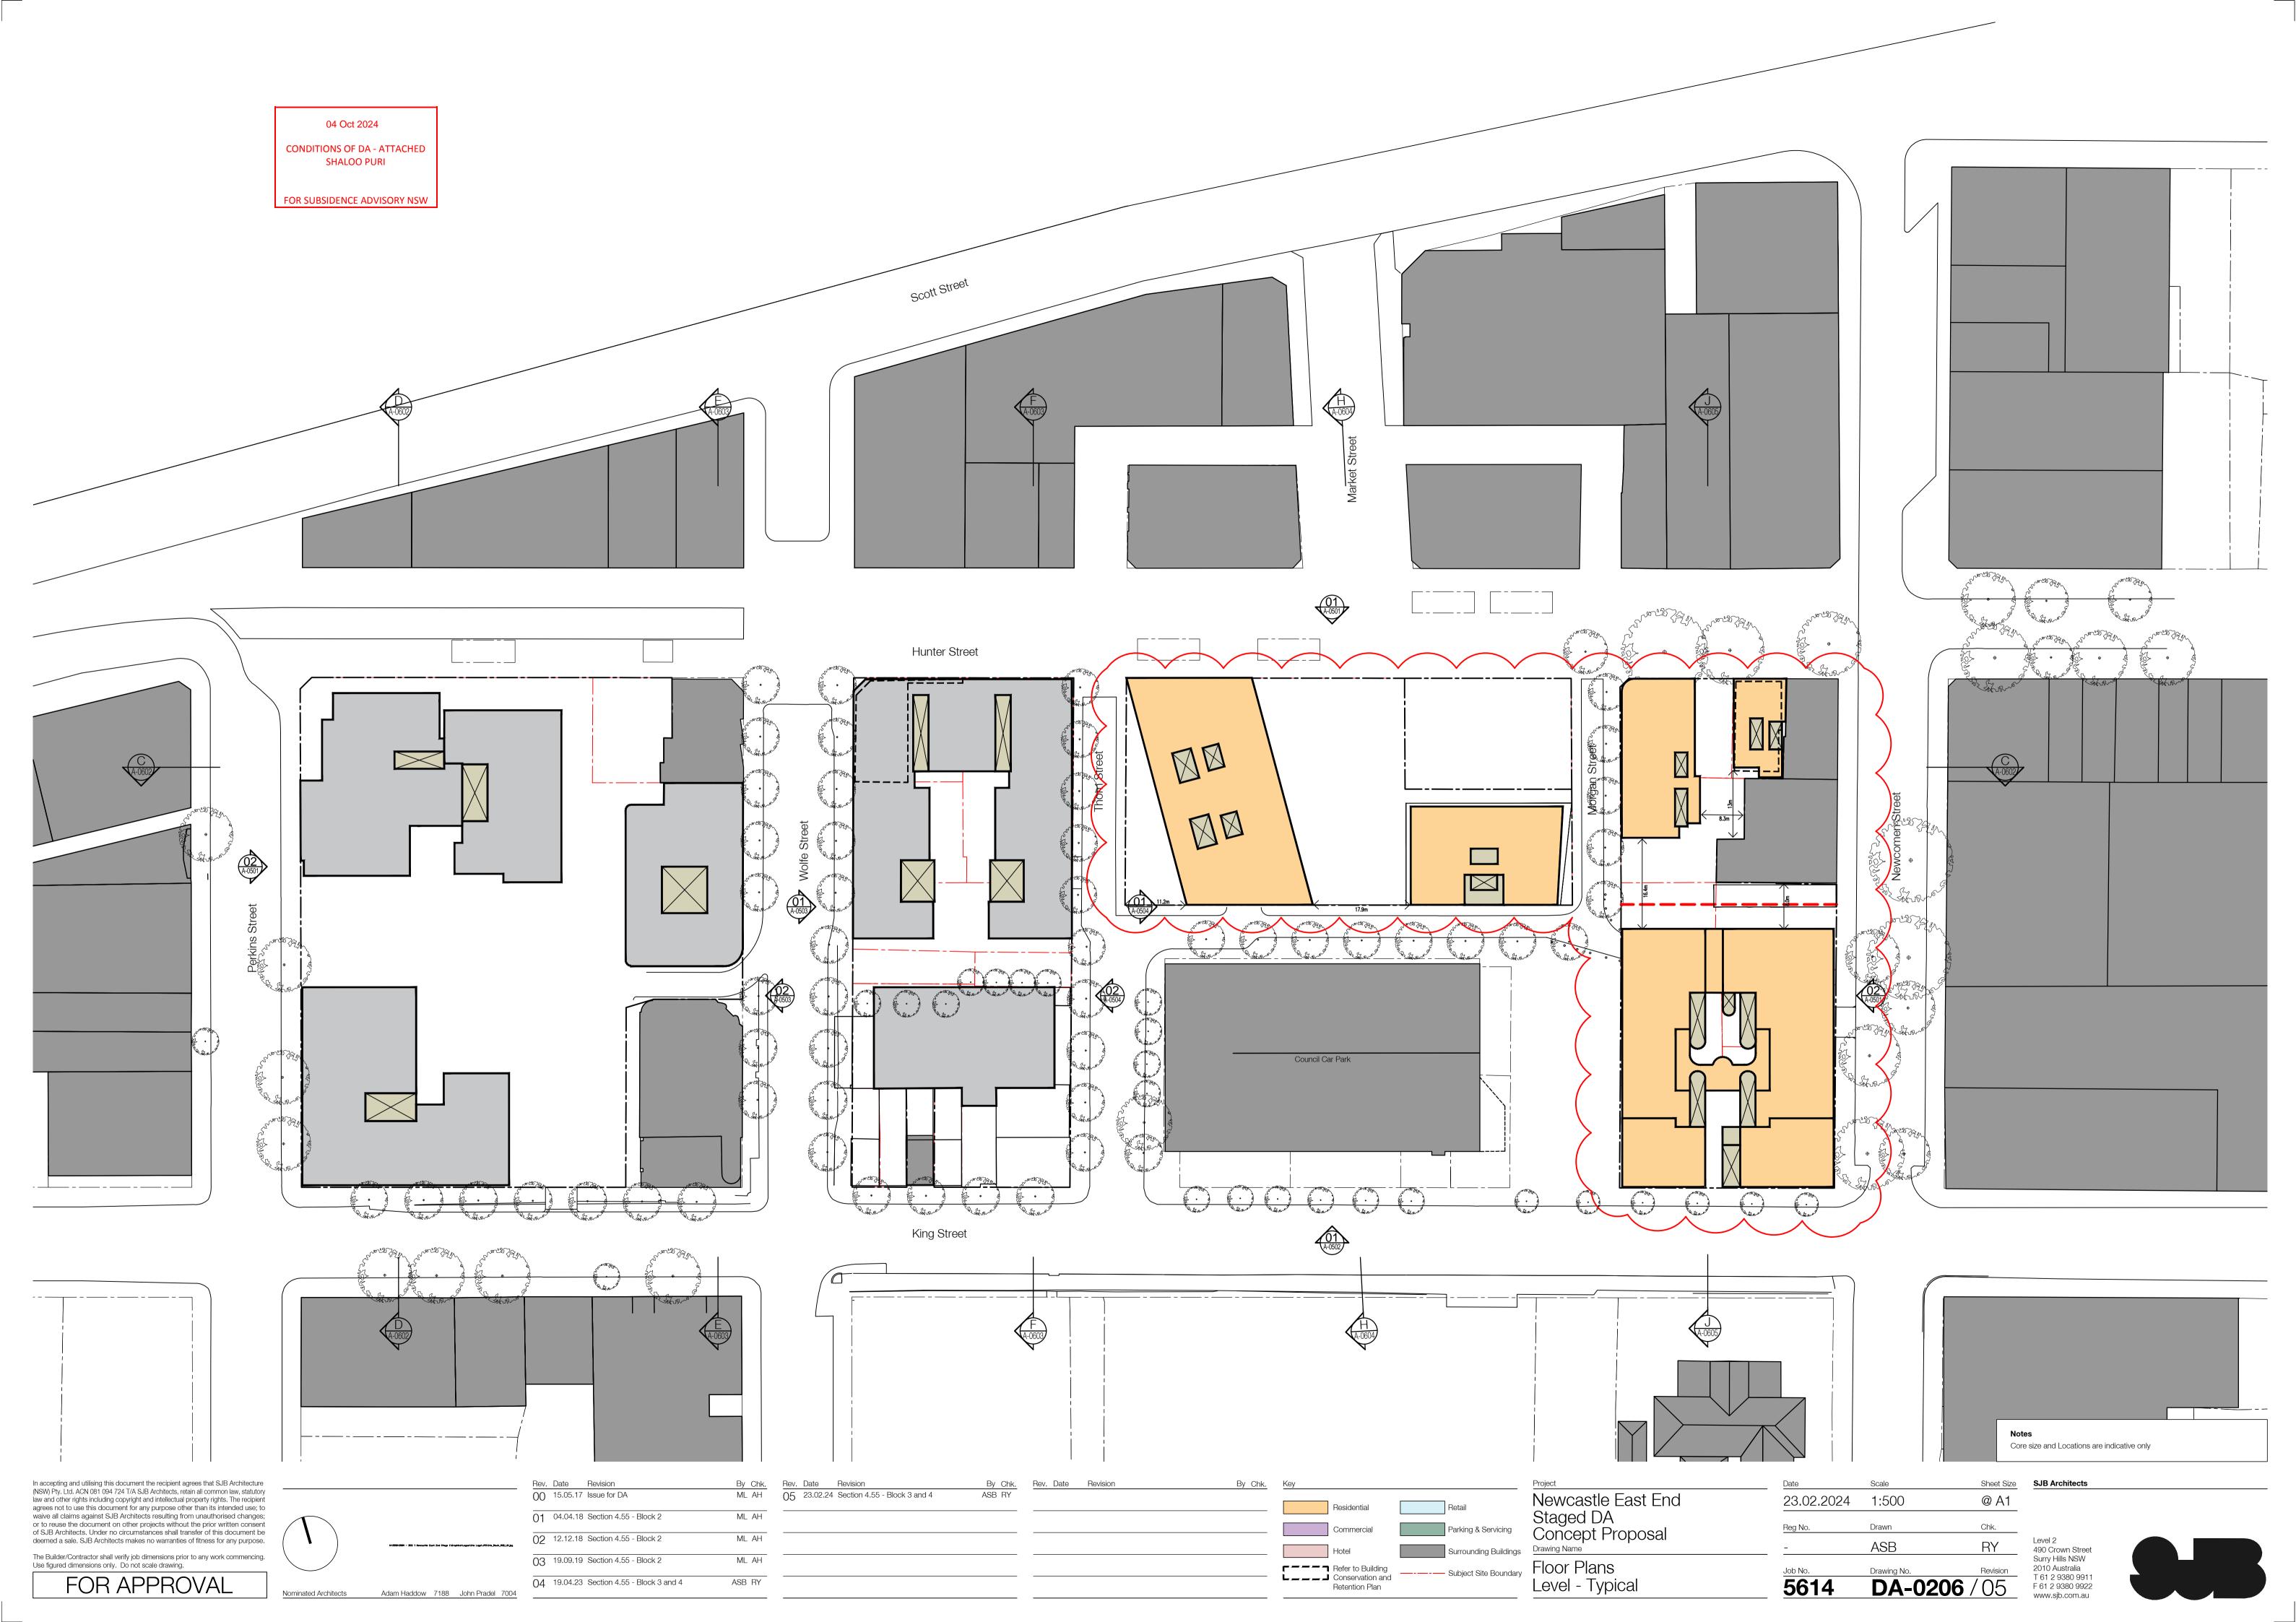

BLOCK 1

Former David Jones Site

Subject Site

By Chk.
ASB AH

Rev. Date Revision

ASB AH

ASB RY

 By
 Chk.
 Rev.
 Date
 Revision

02 12.12.18 Section 4.55 - Block 2

03 19.09.19 Section 4.55 - Block 2

04 09.04.21 Section 4.55 - Block 2

King Street

Refer to Building
Conservation and

Retention Plan

Newcastle East End

Staged DA
Concept Proposal

Building Envelope
Elevation South and West

Core size and Locations are indicative only

Level 2 490 Crown Street Surry Hills NSW

2010 Australia T 61 2 9380 9911

F 61 2 9380 9922

www.sjb.com.au

Sheet Size SJB Architects

@ A1

Chk.

**DA-0502** / 07

RY

23.02.2024 1:500

ASB

In accepting and utilising this document the recipient agrees that SJB Architecture (NSW) Pty. Ltd. ACN 081 094 724 T/A SJB Architects, retain all common law, statutory law and other rights including copyright and intellectual property rights. The recipient agrees not to use this document for any purpose other than its intended use; to waive all claims against SJB Architects resulting from unauthorised changes; or to reuse the document on other projects without the prior written consent of SJB Architects. Under no circumstances shall transfer of this document be deemed a sale. SJB Architects makes no warranties of fitness for any purpose.