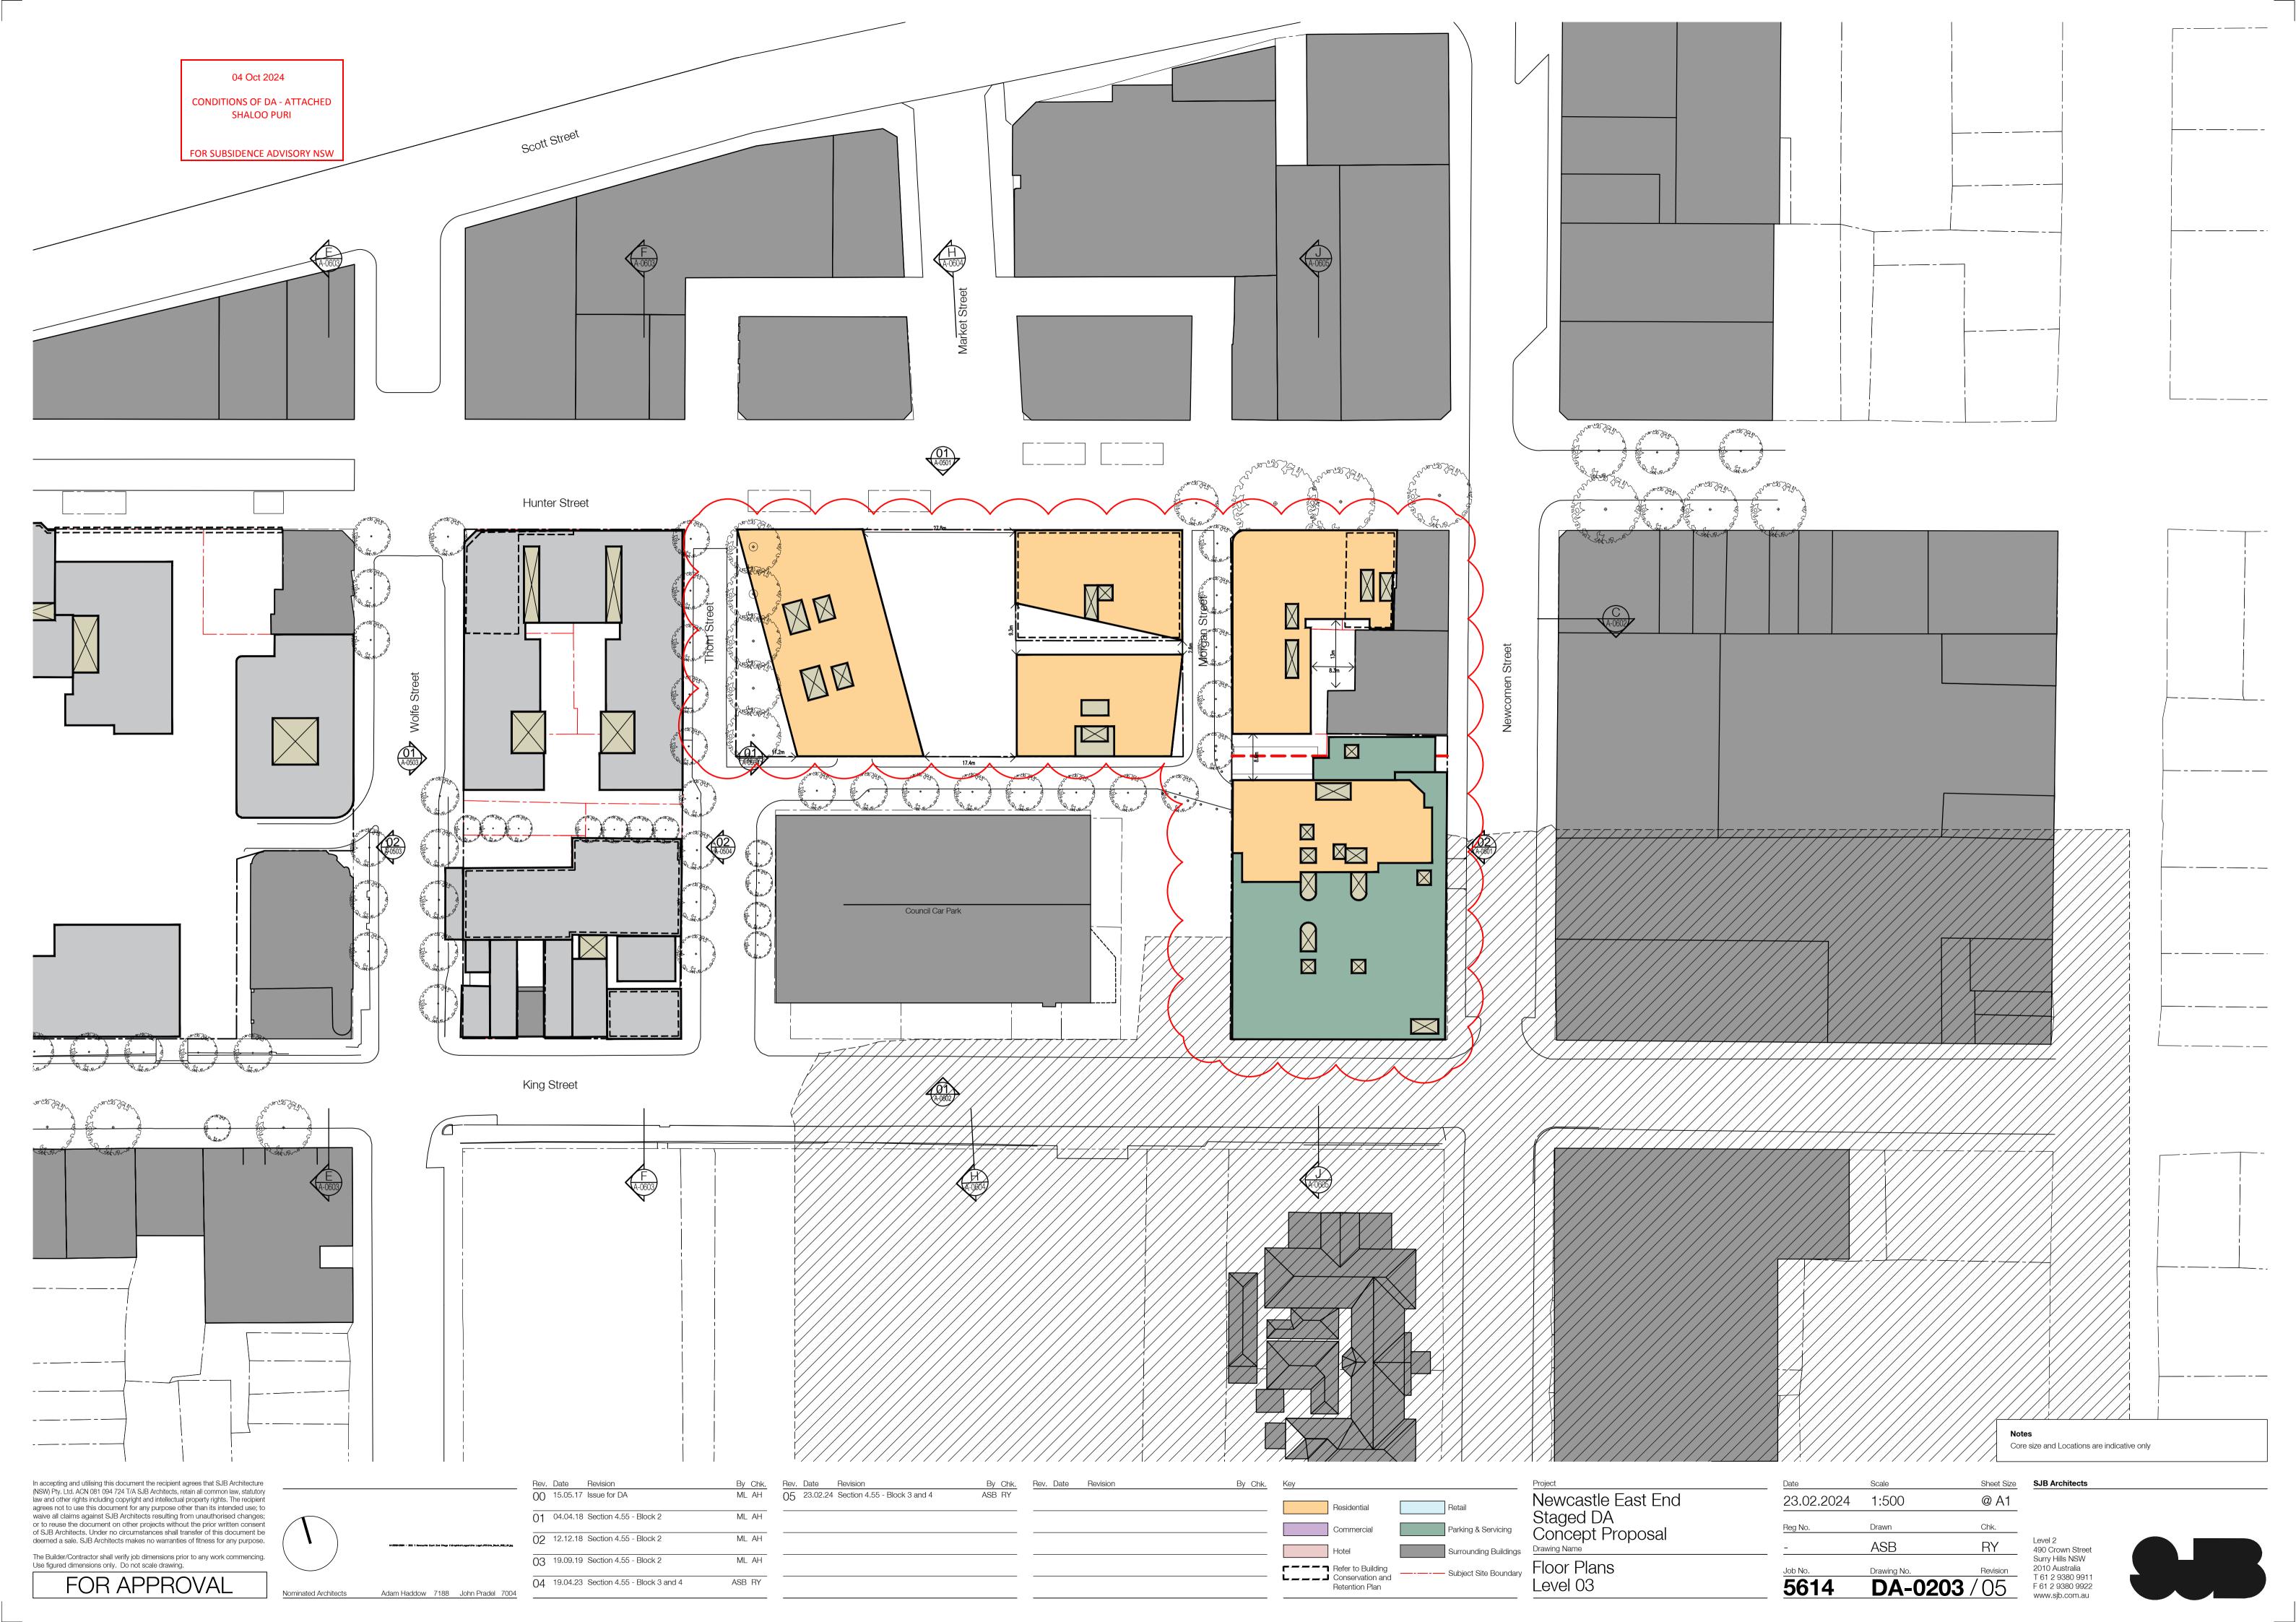

BLOCK 1

Former David Jones Site

Subject Site

By Chk.
ASB AH

Rev. Date Revision

ASB AH

ASB RY

 By
 Chk.
 Rev.
 Date
 Revision

 ML
 AH
 05
 02.02.22
 Section 4.55 - Block 2

ML AH 06 19.04.23 Section 4.55 - Block 3 and 4

ML AH 07 23.02.24 Section 4.55 - Block 3 and 4

ML AH

ML AH

ELEVATION ELEVATION WEST

In accepting and utilising this document the recipient agrees that SJB Architecture (NSW) Pty. Ltd. ACN 081 094 724 T/A SJB Architects, retain all common law, statutory law and other rights including copyright and intellectual property rights. The recipient agrees not to use this document for any purpose other than its intended use; to waive all claims against SJB Architects resulting from unauthorised changes; or to reuse the decument on other projects without the