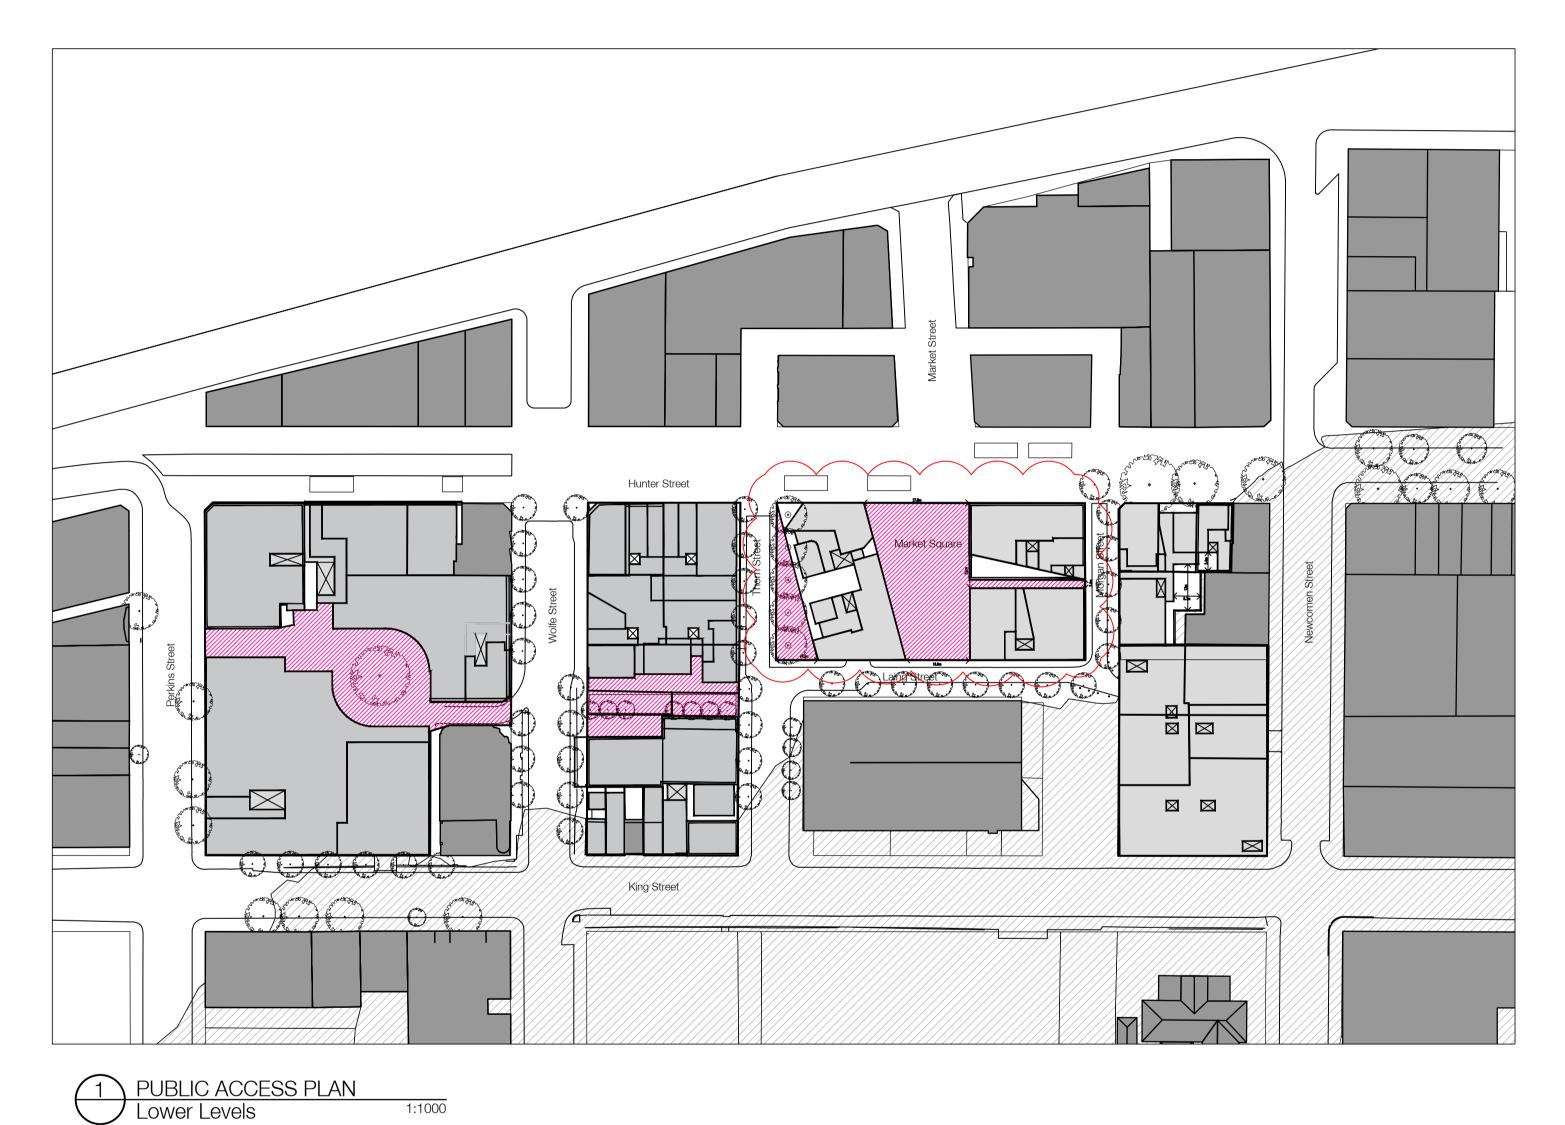

2010 Australia

2 PUBLIC ACCESS PLAN
Upper Levels 1:1000

 
 By
 Chk.
 Rev.
 Date
 Revision

 ML
 AH
 04
 23.02.24
 Section 4.55 - Blocks 3 & 4
 By Chk.
ASB RY

Rev. Date Revision Newcastle East End 23.02.2024 1:500 PRIVATELY OWNED / PUBLICLY ACCESSIBLE

The Builder/Contractor shall verify job dimensions prior to any work commencing Use figured dimensions only. Do not scale drawing.

In accepting and utilising this document the recipient agrees that SJB Architecture (NSW) Pty. Ltd. ACN 081 094 724 T/A SJB Architects, retain all common law, statutory law and other rights including copyright and intellectual property rights. The recipient agrees not to use this document for any purpose other than its intended use; to waive all claims against SJB Architects resulting from unauthorised changes; or to reuse the decument on other projects without the prior writing consent.

or to reuse the document on other projects without the prior written consent of SJB Architects. Under no circumstances shall transfer of this document be deemed a sale. SJB Architects makes no warranties of fitness for any purpose.

FOR APPROVAL Adam Haddow 7188 John Pradel 7004

 
 Rev.
 Date
 Revision

 00
 15.05.17
 Issue for DA
 01 04.04.18 Section 4.55 - Block 2 ML AH ML AH 02 12.12.18 Section 4.55 - Block 2 K\5550\5569 - BIS 7 Hercastle East End Stage [\Grephics\Logos\Iris Logo\,PG\]ris\_Black\_RGB\_LR\_jog 03 19.09.19 Section 4.55 - Block 2 ML AH

DEDICATED TO COUNCIL - STRATUM DEDICATED TO COUNCIL - TORRENS TITLE LOT

Staged DA Concept Proposal

Privately Owned Public Access

Sheet Size SJB Architects ASB

Job No. **5614** 

@ A1 RY

**DA-2902** / 04

Level 2 490 Crown Street Surry Hills NSW 2010 Australia T 61 2 9380 9911 F 61 2 9380 9922