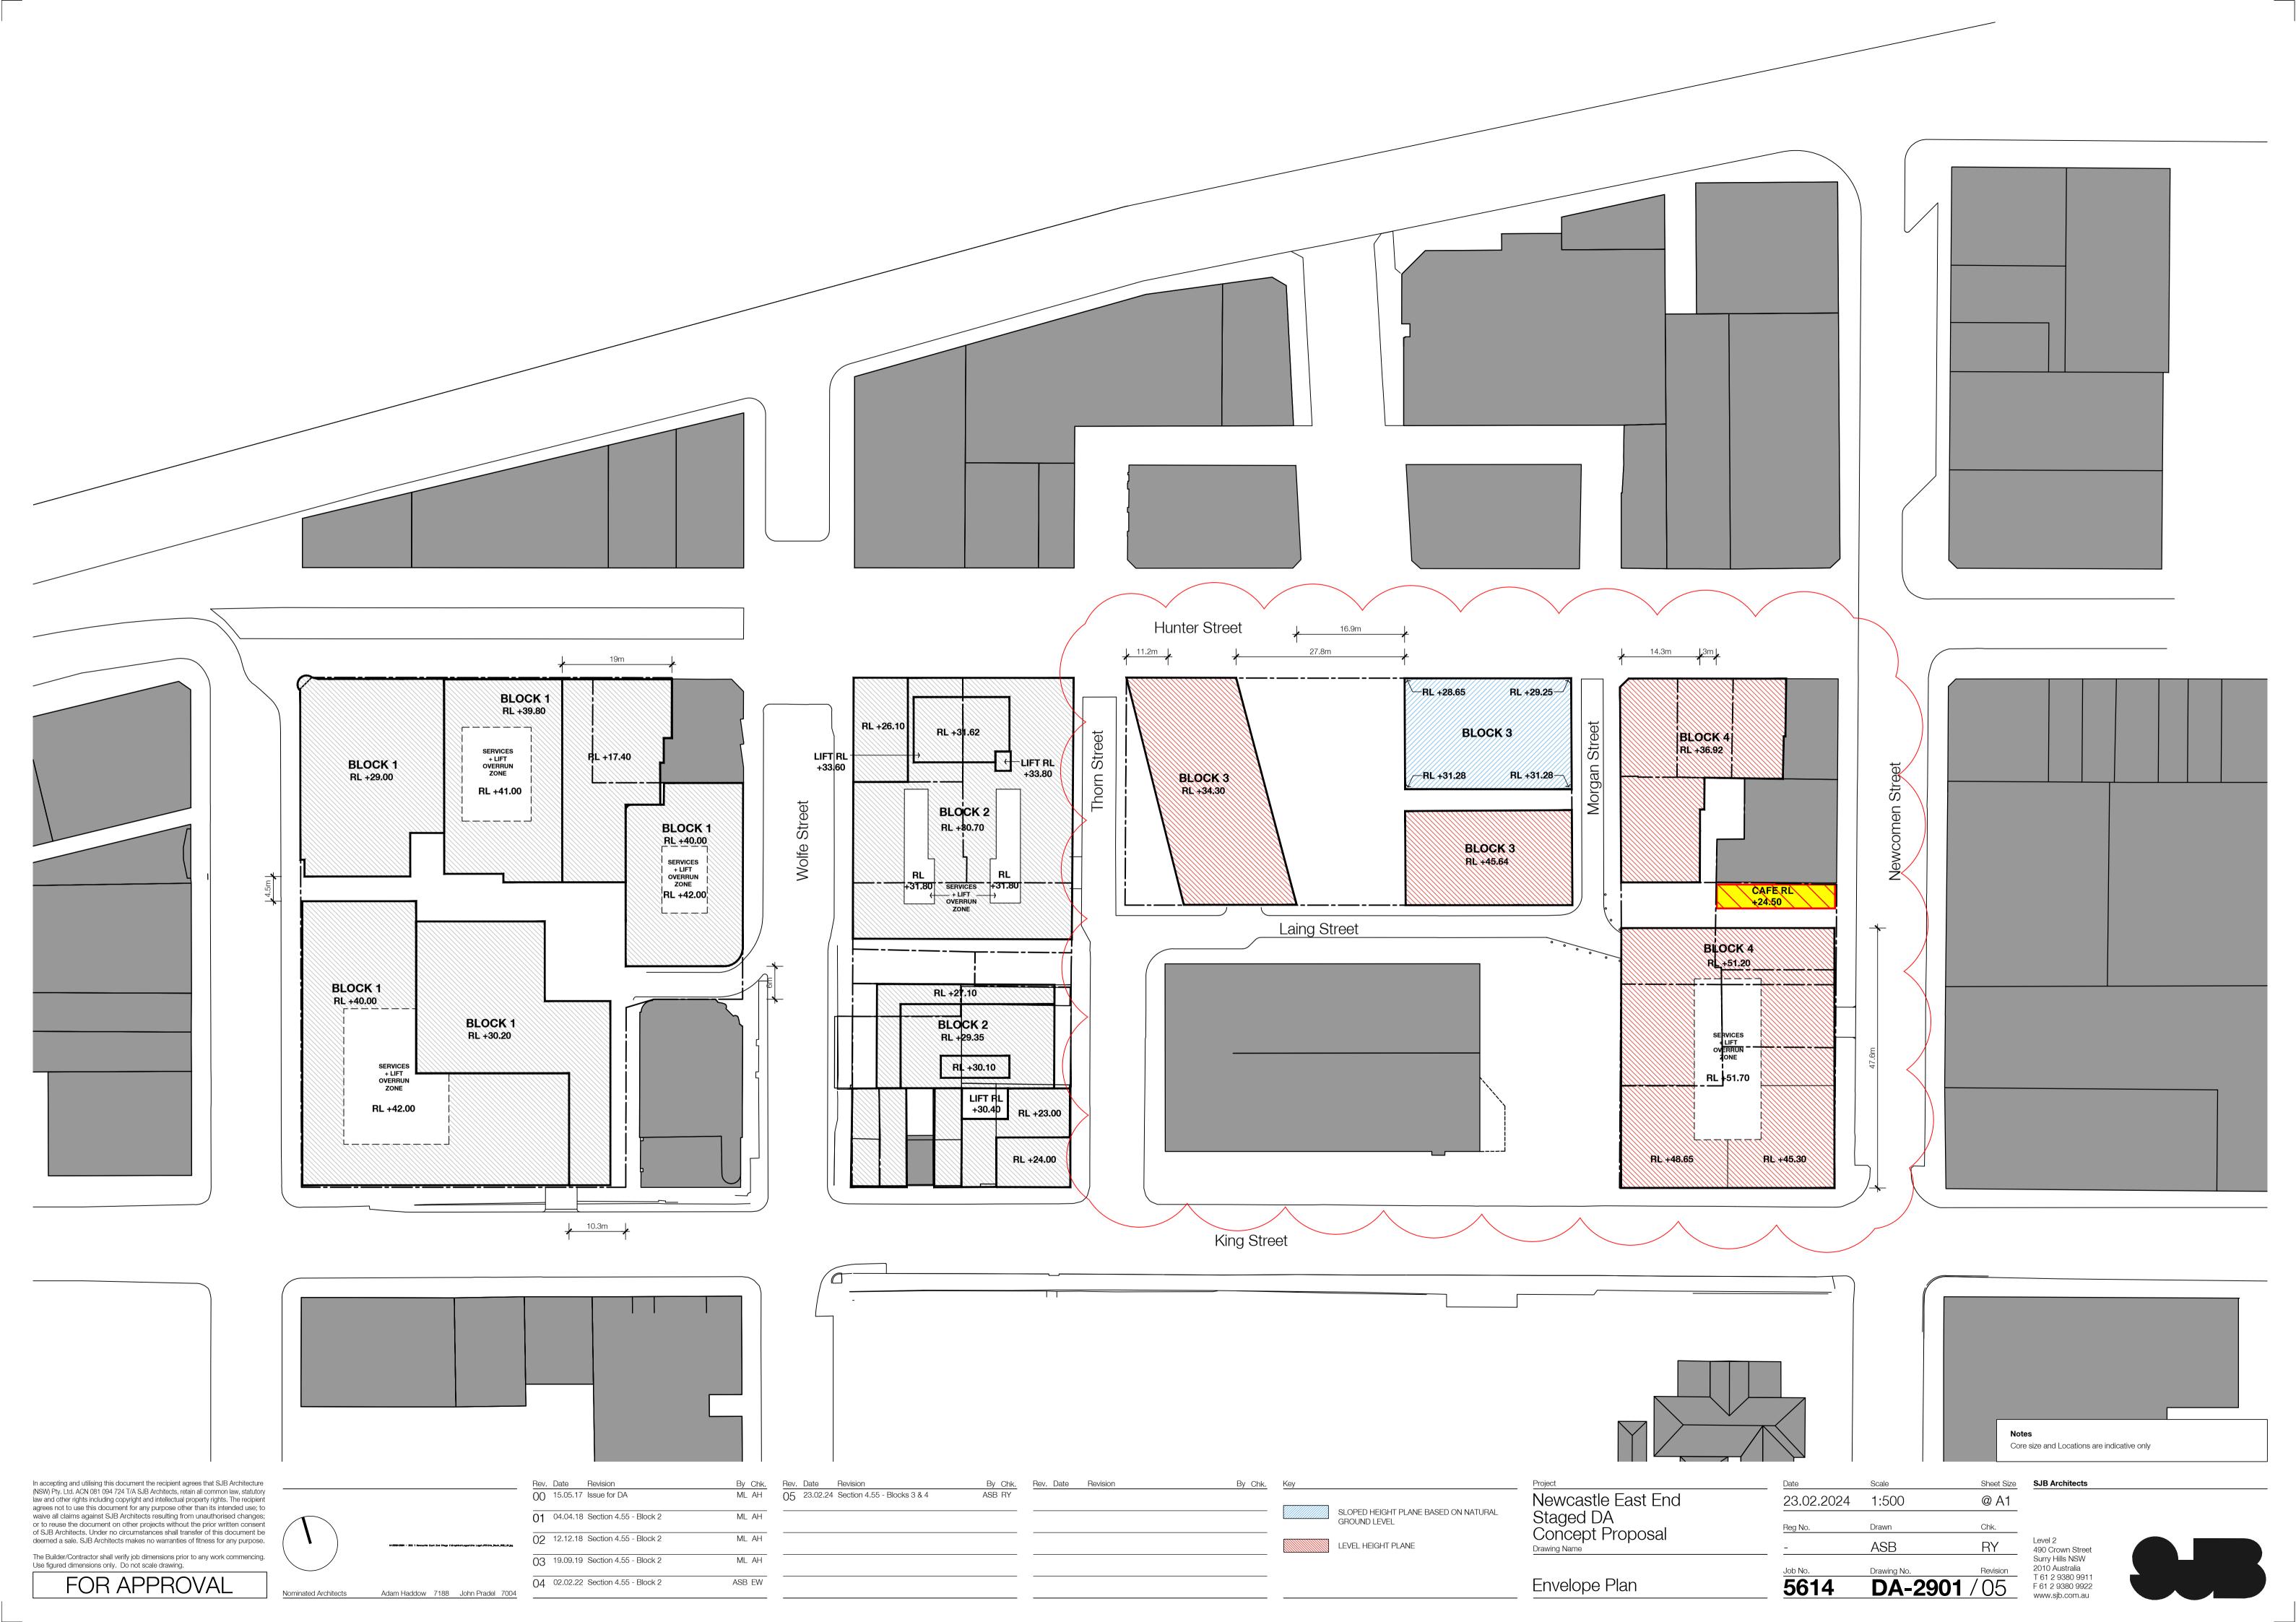

BLOCK 1

Former David Jones Site

Subject Site

By Chk.
ASB AH

Rev. Date Revision

ASB AH

ASB RY

 By
 Chk.
 Rev.
 Date
 Revision

The Builder/Contractor shall verify job dimensions prior to any work commencing. Use figured dimensions only. Do not scale drawing.

FOR APPROVAL

Newcastle LEP 2012 Building Height Control
Proposed Concept DA Building Envelope

K\5550\5569 - BIS 7 Hercastle East End Stage [\Grephics\Logos\Iris Logo\,PG\]ris\_Black\_RGB\_LR\_jog

Adam Haddow 7188 John Pradel 7004

Rev. Date Revision
OO 15.05.17 Issue for DA

01 04.04.18 Section 4.55 - Block 2

02 12.12.18 Section 4.55 - Block 2

03 19.09.19 Section 4.55 - Block 2

04 09.04.21 Section 4.55 - Block 2

King Street

Refer to Building
Conservation and

Retention Plan

Newcastle East End

Staged DA
Concept Proposal

Building Envelope
Elevation South and West

Core size and Locations are indicative only

Level 2 490 Crown Street Surry Hills NSW

2010 Australia T 61 2 9380 9911

F 61 2 9380 9922

www.sjb.com.au

Sheet Size SJB Architects

@ A1

Chk.

**DA-0502** / 07

RY

23.02.2024 1:500

ASB

In accepting and utilising this document the recipient agrees that SJB Architecture (NSW) Pty. Ltd. ACN 081 094 724 T/A SJB Architects, retain all common law, statutory law and other rights including copyright and intellectual property rights. The recipient agrees not to use this document for any purpose other than its intended use; to waive all claims against SJB Architects resulting from unauthorised changes; or to reuse the document on other projects without the prior written consent of SJB Architects. Under no circumstances shall transfer of this document be deemed a sale. SJB Architects makes no warranties of fitness for any purpose.