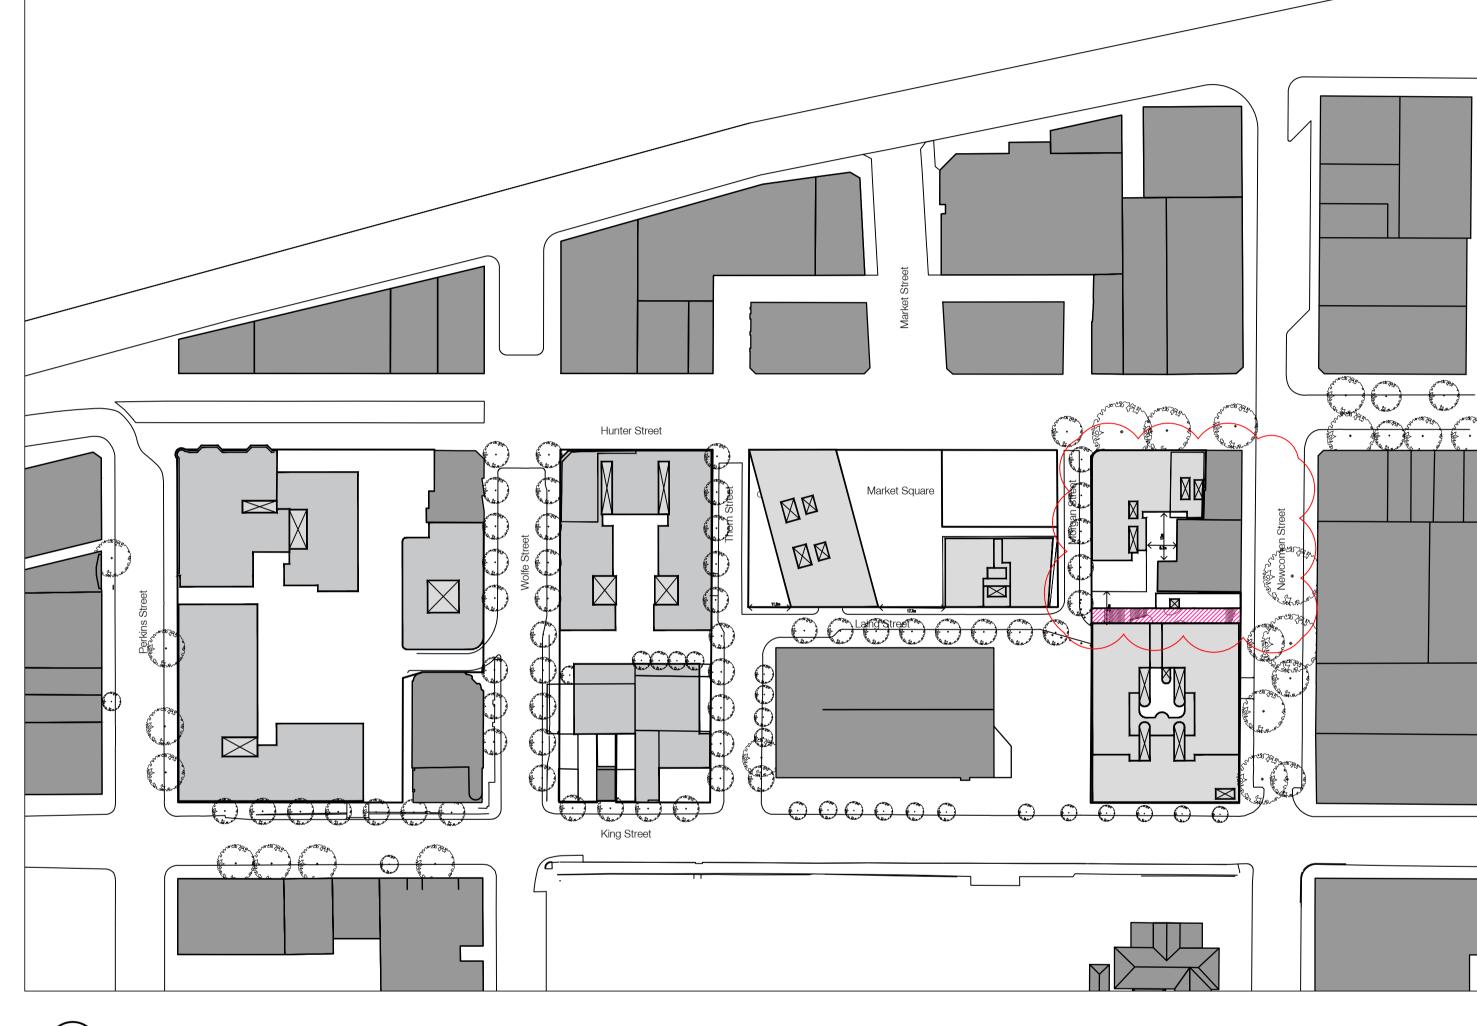

2010 Australia

2 PUBLIC ACCESS PLAN
Upper Levels 1:1000

 
 By
 Chk.
 Rev.
 Date
 Revision

 ML
 AH
 04
 23.02.24
 Section 4.55 - Blocks 3 & 4
 By Chk.
ASB RY

Rev. Date Revision Newcastle East End 23.02.2024 1:500 PRIVATELY OWNED / PUBLICLY ACCESSIBLE

The Builder/Contractor shall verify job dimensions prior to any work commencing Use figured dimensions only. Do not scale drawing.

In accepting and utilising this document the recipient agrees that SJB Architecture (NSW) Pty. Ltd. ACN 081 094 724 T/A SJB Architects, retain all common law, statutory law and other rights including copyright and intellectual property rights. The recipient agrees not to use this document for any purpose other than its intended use; to waive all claims against SJB Architects resulting from unauthorised changes; or to reuse the decument on other projects without the prior writing consent.

or to reuse the document on other projects without the prior written consent of SJB Architects. Under no circumstances shall transfer of this document be deemed a sale. SJB Architects makes no warranties of fitness for any purpose.

FOR APPROVAL Adam Haddow 7188 John Pradel 7004

 
 Rev.
 Date
 Revision

 00
 15.05.17
 Issue for DA
 01 04.04.18 Section 4.55 - Block 2 ML AH ML AH 02 12.12.18 Section 4.55 - Block 2 K\5550\5569 - BIS 7 Hercastle East End Stage [\Grephics\Logos\Iris Logo\,PG\]ris\_Black\_RGB\_LR\_jog 03 19.09.19 Section 4.55 - Block 2 ML AH

DEDICATED TO COUNCIL - STRATUM DEDICATED TO COUNCIL - TORRENS TITLE LOT

Staged DA Concept Proposal

Privately Owned Public Access

Sheet Size SJB Architects ASB

Job No. **5614** 

@ A1 RY

**DA-2902** / 04

Level 2 490 Crown Street Surry Hills NSW 2010 Australia T 61 2 9380 9911 F 61 2 9380 9922