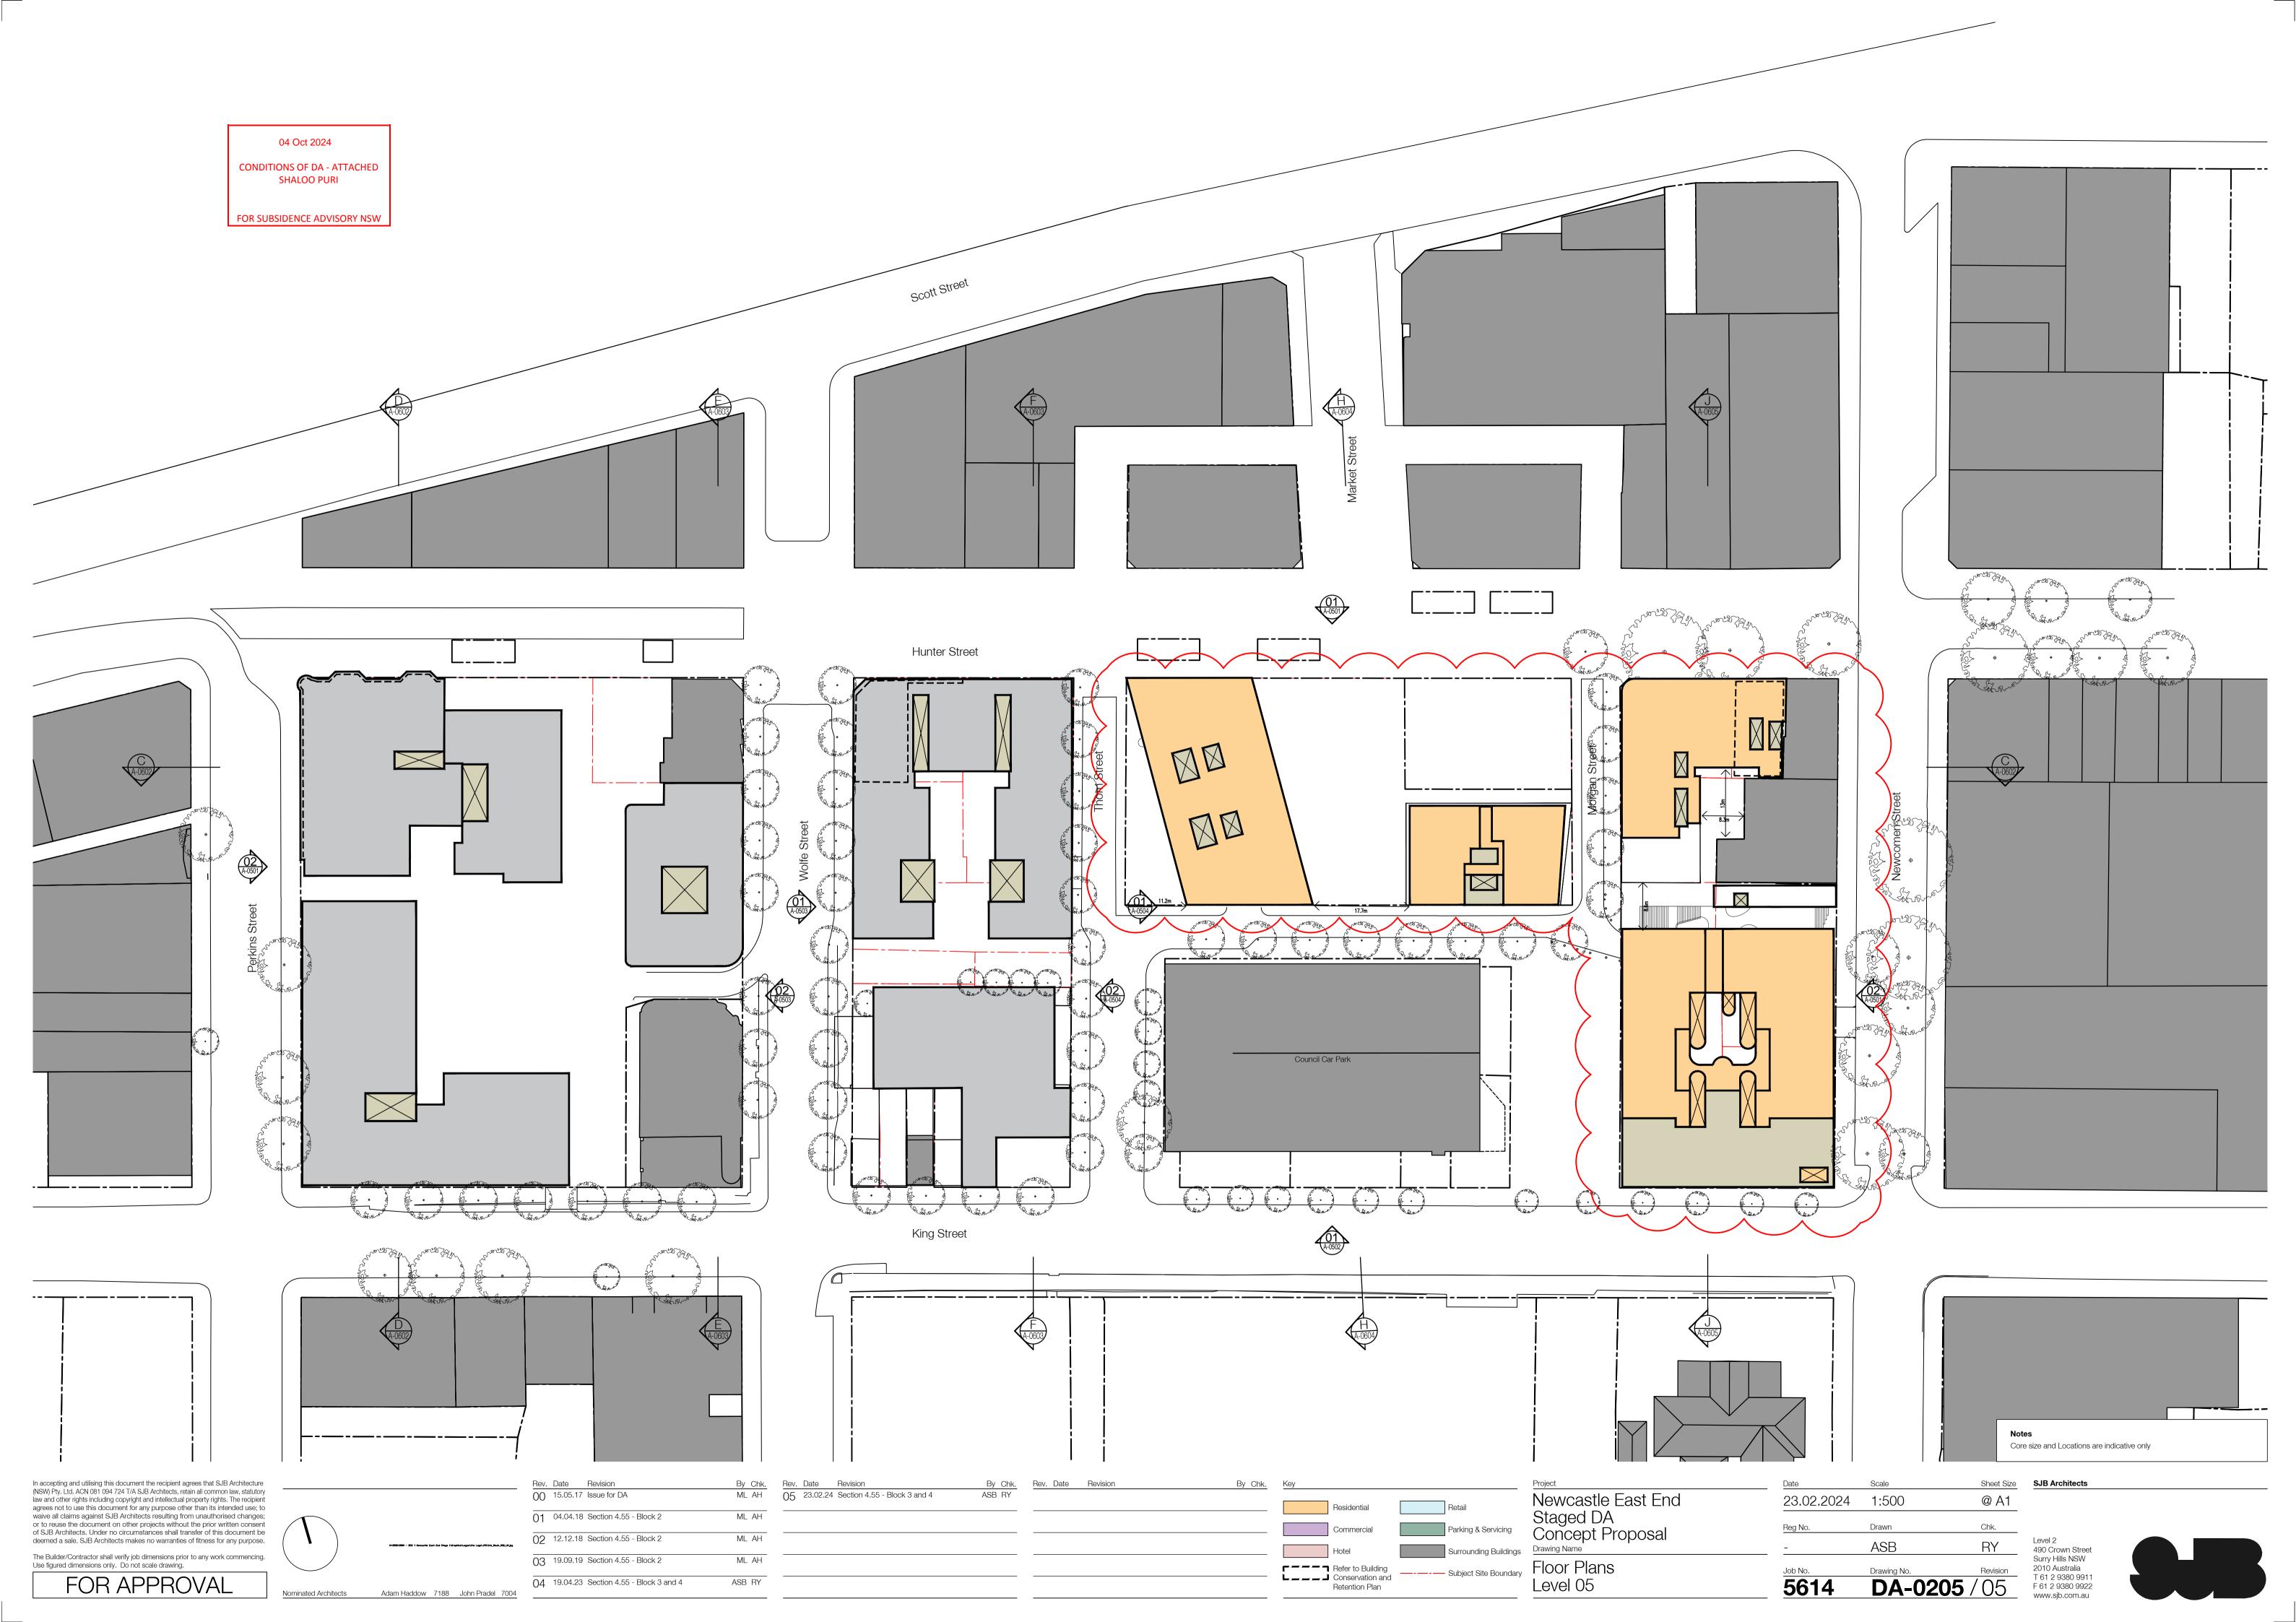

BLOCK 1

Former David Jones Site

Subject Site

By Chk.
ASB AH

Rev. Date Revision

ASB AH

ASB RY

 By
 Chk.
 Rev.
 Date
 Revision

02 12.12.18 Section 4.55 - Block 2

03 19.09.19 Section 4.55 - Block 2

04 09.04.21 Section 4.55 - Block 2

King Street

Refer to Building
Conservation and

Retention Plan

Newcastle East End

Staged DA
Concept Proposal

Building Envelope
Elevation South and West

Core size and Locations are indicative only

Level 2 490 Crown Street Surry Hills NSW

2010 Australia T 61 2 9380 9911

F 61 2 9380 9922

www.sjb.com.au

Sheet Size SJB Architects

@ A1

Chk.

**DA-0502** / 07

RY

23.02.2024 1:500

ASB

In accepting and utilising this document the recipient agrees that SJB Architecture (NSW) Pty. Ltd. ACN 081 094 724 T/A SJB Architects, retain all common law, statutory law and other rights including copyright and intellectual property rights. The recipient agrees not to use this document for any purpose other than its intended use; to waive all claims against SJB Architects resulting from unauthorised changes; or to reuse the document on other projects without the prior written consent of SJB Architects. Under no circumstances shall transfer of this document be deemed a sale. SJB Architects makes no warranties of fitness for any purpose.