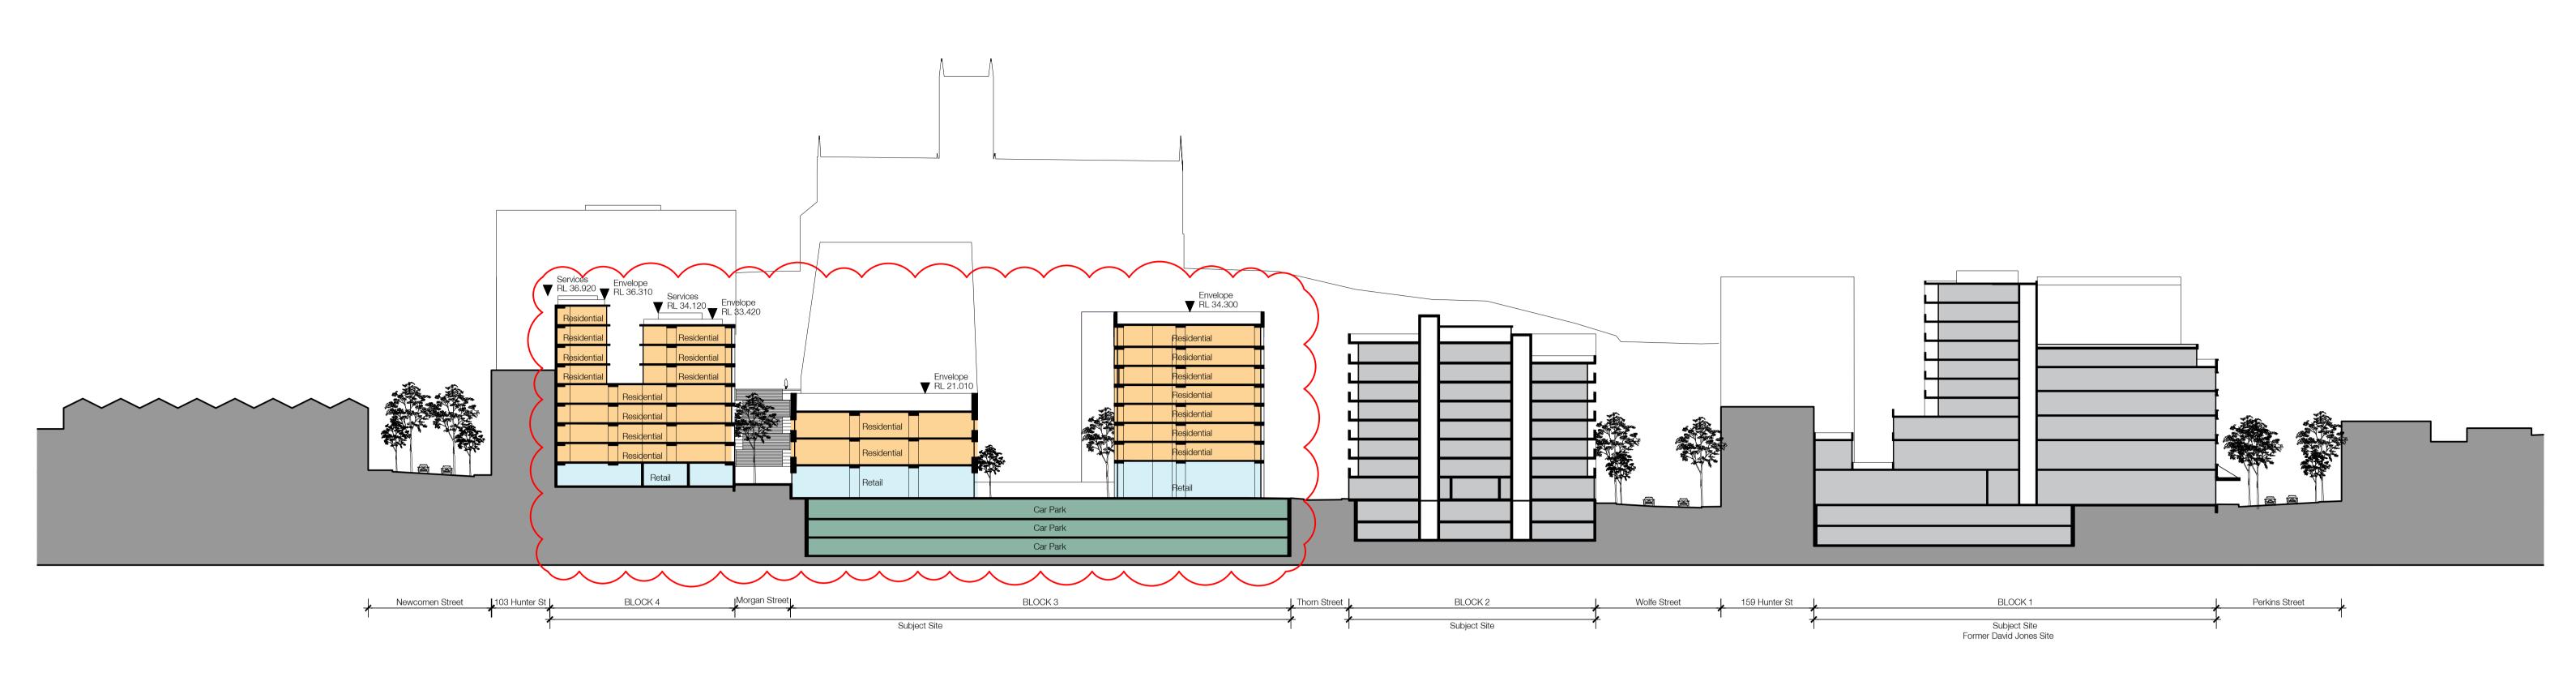

BLOCK 1

Former David Jones Site

Subject Site

By Chk.
ASB AH

Rev. Date Revision

ASB AH

ASB RY

 By
 Chk.
 Rev.
 Date
 Revision

Building Envelope
Elevation South and West

Core size and Locations are indicative only

Level 2 490 Crown Street Surry Hills NSW

2010 Australia T 61 2 9380 9911

F 61 2 9380 9922

www.sjb.com.au

Sheet Size SJB Architects