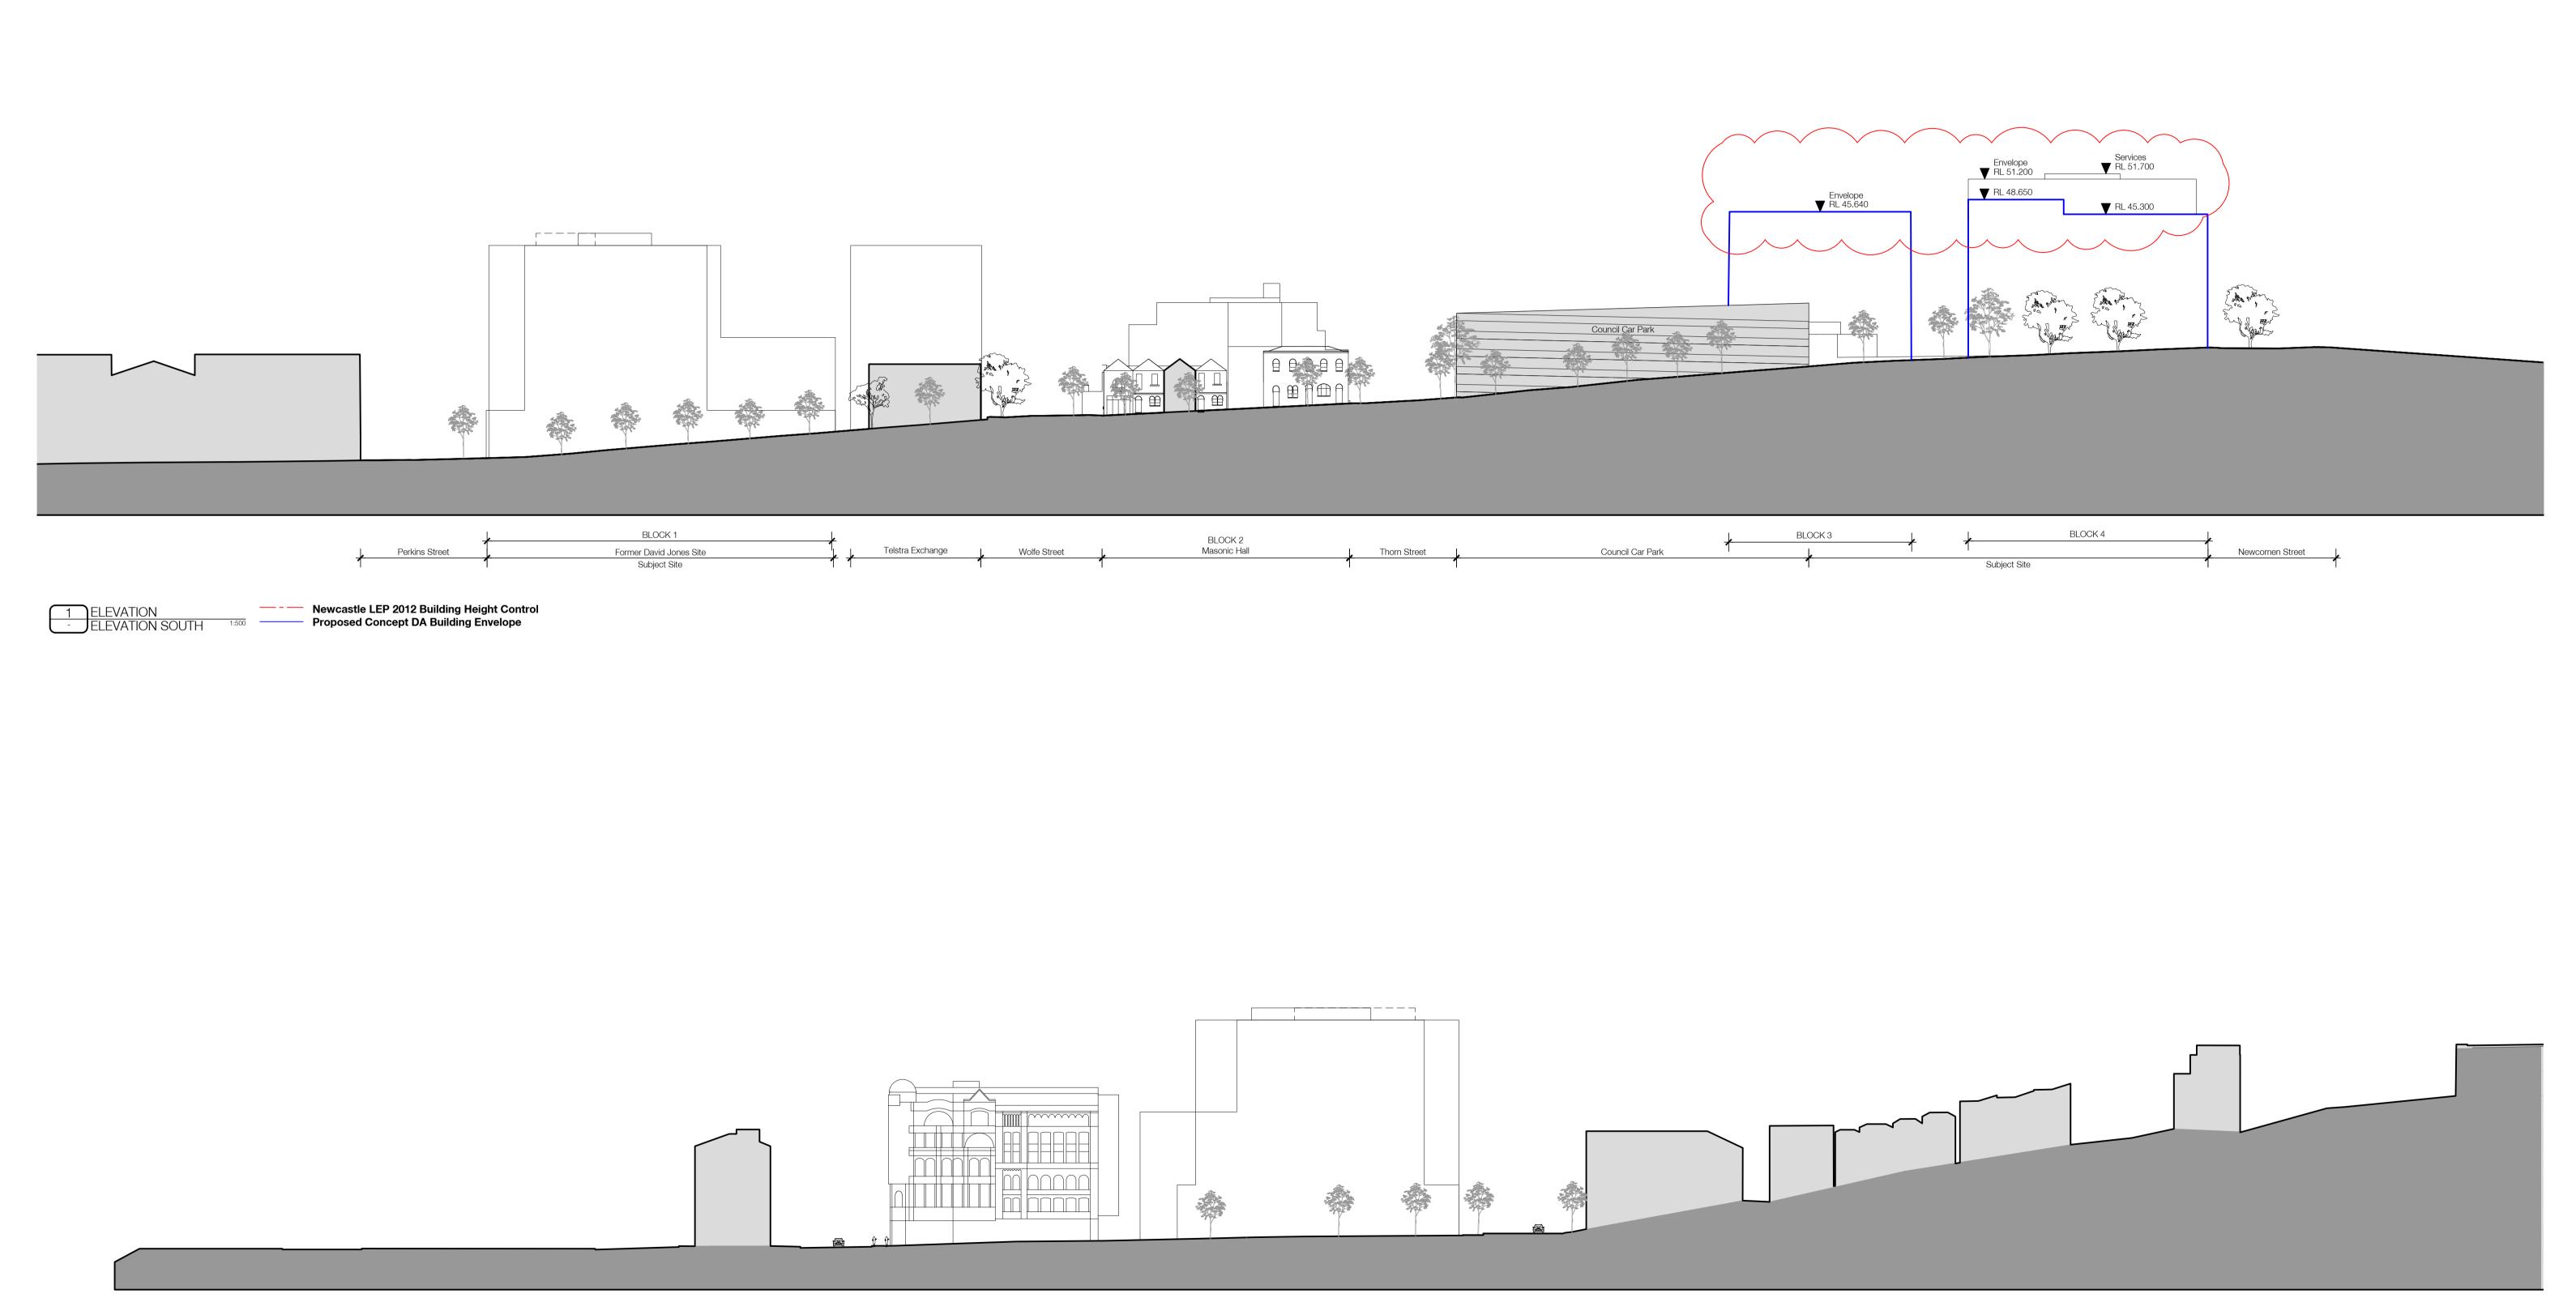

The Builder/Contractor shall verify job dimensions prior to any work commencing. Use figured dimensions only. Do not scale drawing.

FOR APPROVAL

Newcastle LEP 2012 Building Height Control
Proposed Concept DA Building Envelope

Building Envelope
Elevation South and West

Core size and Locations are indicative only

Level 2 490 Crown Street Surry Hills NSW

2010 Australia T 61 2 9380 9911

F 61 2 9380 9922

www.sjb.com.au

Sheet Size SJB Architects

The Builder/Contractor shall verify job dimensions prior to any work commencing. Use figured dimensions only. Do not scale drawing.

FOR APPROVAL

Adam Haddow 7188 John Pradel 7004

Newcastle LEP 2012 Building Height ControlConcept DA Building Envelope

Core size and Locations are indicative only

— - — Newcastle LEP 2012 Building Height Control ———— Staged DA Building Envelope

Core size and Locations are indicative only

In accepting and utilising this document the recipient agrees that SJB Architecture (NSW) Pty. Ltd. ACN 081 094 724 T/A SJB Architects, retain all common law, statutory law and other rights including copyright and intellectual property rights. The recipient agrees not to use this document for any purpose other than its intended use; to waive all claims against SJB Architects resulting from unauthorised changes; or to reuse the document on other projects without the prior written consent of SJB Architects. Under no circumstances shall transfer of this document be deemed a sale. SJB Architects makes no warranties of fitness for any purpose.