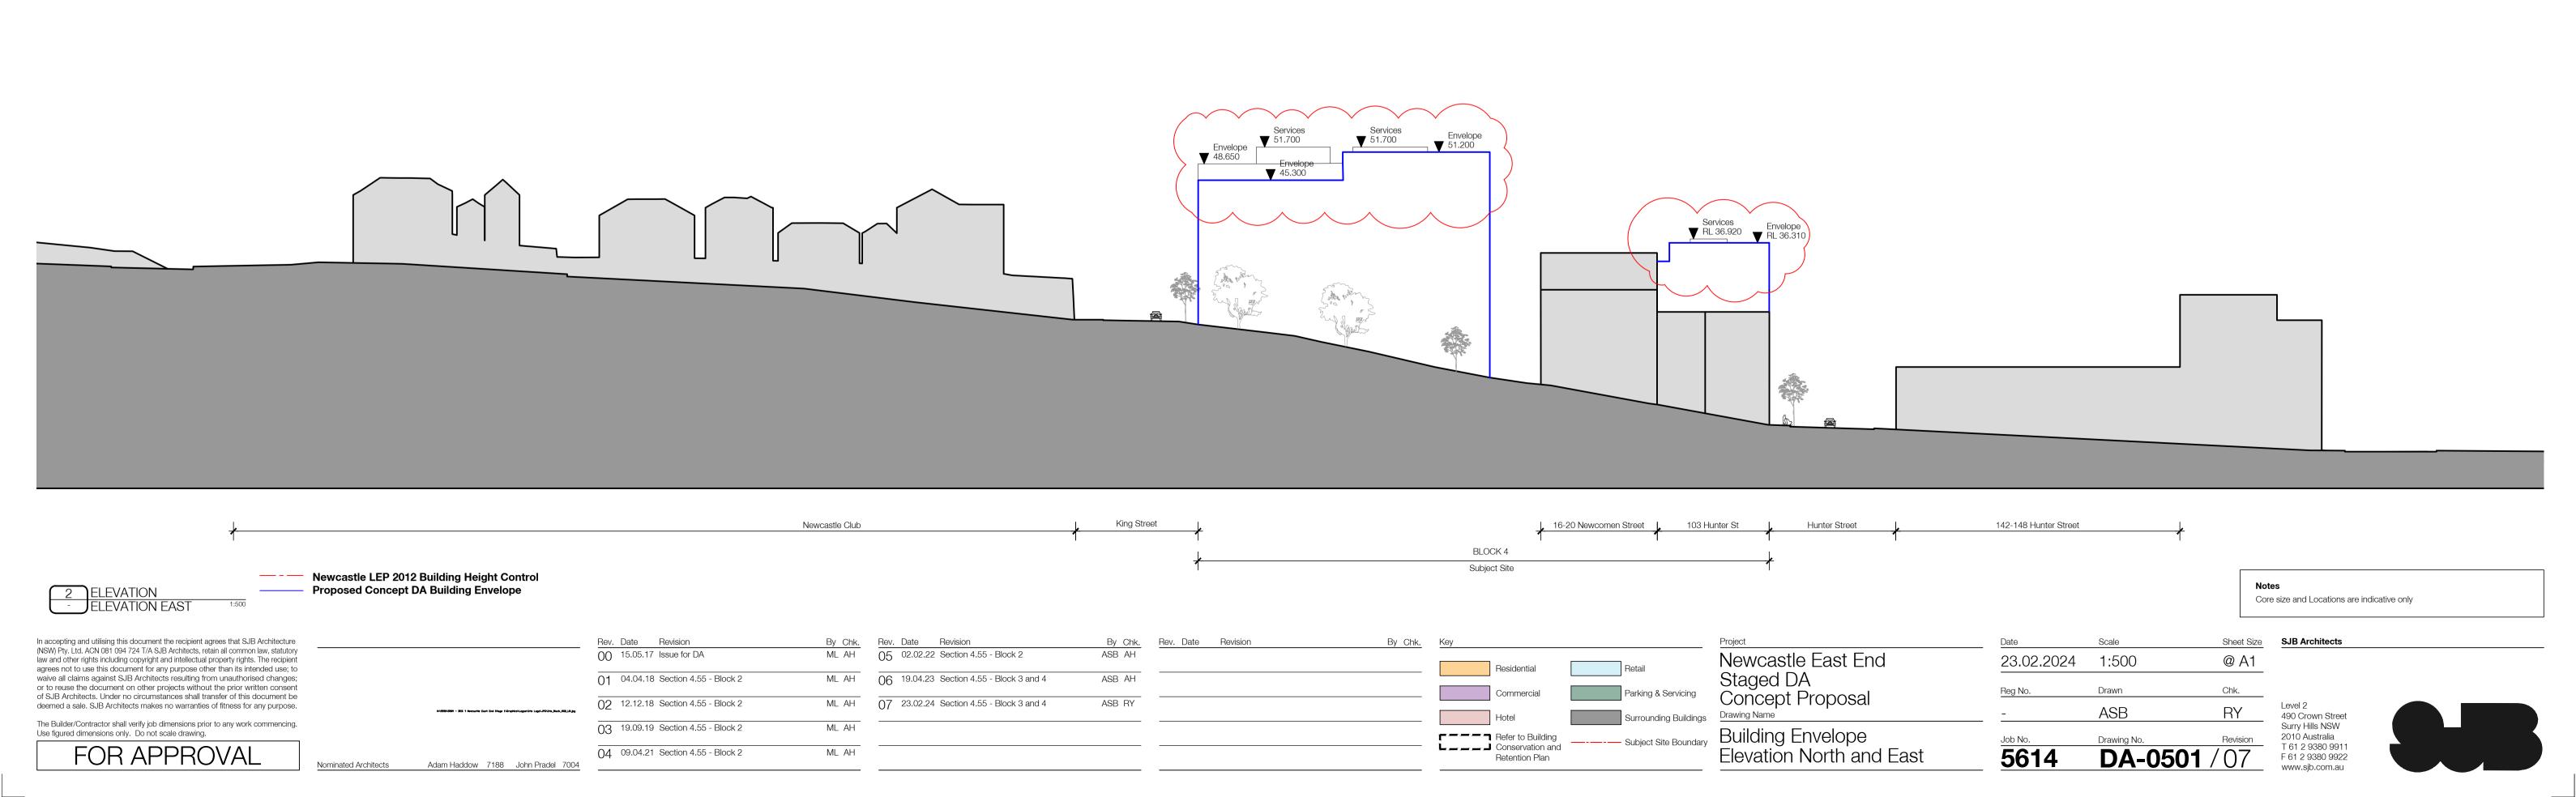

Building Envelope
Elevation South and West

Core size and Locations are indicative only

Level 2 490 Crown Street Surry Hills NSW

2010 Australia T 61 2 9380 9911

F 61 2 9380 9922

www.sjb.com.au

Sheet Size SJB Architects

@ A1

Chk.

**DA-0502** / 07

RY

23.02.2024 1:500

ASB

In accepting and utilising this document the recipient agrees that SJB Architecture (NSW) Pty. Ltd. ACN 081 094 724 T/A SJB Architects, retain all common law, statutory law and other rights including copyright and intellectual property rights. The recipient agrees not to use this document for any purpose other than its intended use; to waive all claims against SJB Architects resulting from unauthorised changes; or to reuse the document on other projects without the prior written consent of SJB Architects. Under no circumstances shall transfer of this document be deemed a sale. SJB Architects makes no warranties of fitness for any purpose.

The Builder/Contractor shall verify job dimensions prior to any work commencing. Use figured dimensions only. Do not scale drawing.

FOR APPROVAL

Adam Haddow 7188 John Pradel 7004

Newcastle LEP 2012 Building Height ControlConcept DA Building Envelope